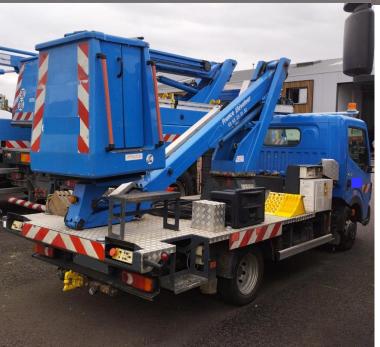

### MATÉRIELS CLIENTS

- Grues Auxiliaires
- Nacelles élévatrices
- Polybennes, bras hydrauliques
- Treuils
- Caisses TST
- Remorques de pesée
- Foreuses grues
- Bennes à ordures ménagères et skippers
- Machines spéciales : camion pompier, toupies, engins de chantier...