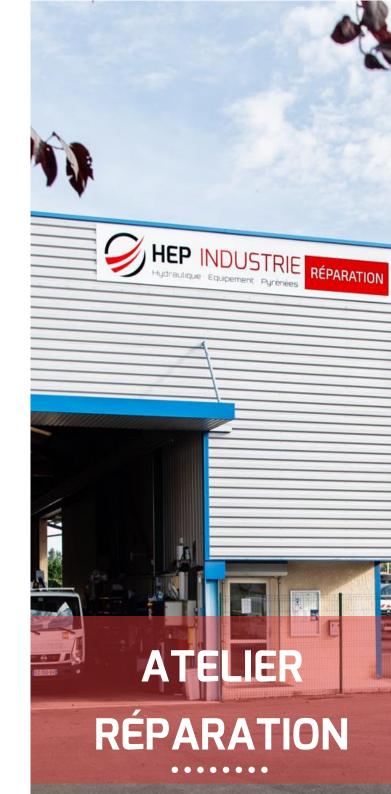

# Equipements

- ✓ 600 m² d'atelier dédié à l'activité réparation
- ✓ Parking de 1800 m<sup>2</sup> PL
- ✓ Pont roulant 5 tonnes, Chariot élévateur
- ✓ Bancs de démontage vérins
- ✓ Outillages pour confection de flexibles
- ✓ Outillage ENERPAC et poste à induction
- ✓ Magasin / Comptoir de 90 m<sup>2</sup>: filtres, joints, raccords, Leg box,...
- ✓ Aire de lavage

#### • • • • • • • • •

Contact atelier@hep-industrie.com \$ 05 62 36 60 21

5, Rue de la Palanque 65 600 Séméac

> Uniquement sur RDV Du lundi au jeudi : 8h30 - 12h30 et 13h30 - 17h30 Vendredi : 8h30 - 12h30