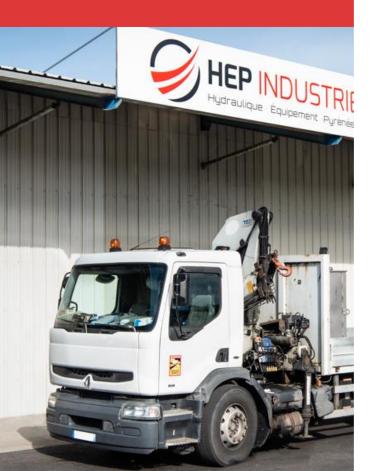

### MATÉRIELS CLIENTS

- Grues Auxiliaires
- Nacelles élévatrices
- Polybennes, bras hydrauliques
- Treuils
- Caisses TST
- Remorques de pesée
- Foreuses grues
- Bennes à ordures ménagères et skippers
- Machines spéciales : camion pompier, toupies, engins de chantier...