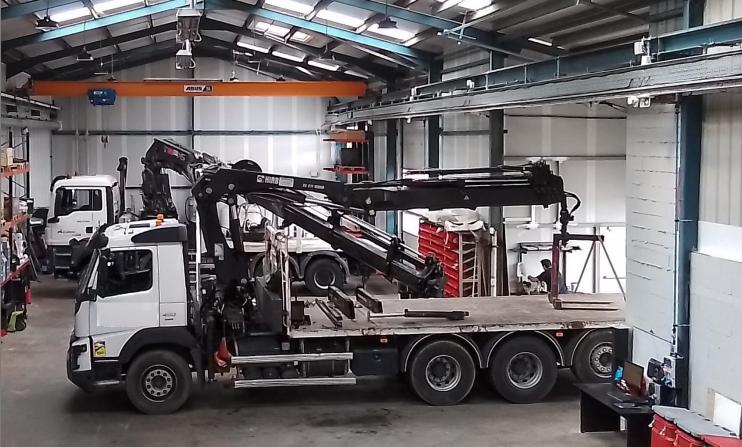

# Equipements

- ✓ 600 m² d'atelier dédié à l'activité réparation
- ✓ Parking de 1800 m<sup>2</sup> PL
- ✓ Pont roulant 5 tonnes, Chariot élévateur
- ✓ Bancs de démontage vérins
- ✓ Outillages pour confection de flexibles
- ✓ Outillage ENERPAC et poste à induction
- ✓ Magasin / Comptoir de 90 m<sup>2</sup>: filtres, joints, raccords, Leg box,...
- ✓ Aire de lavage

### **NOS ACTIVITÉS**

- Réparations hydrauliques, électriques, mécaniques et chaudronnerie
- Maintenance corrective
- Contrats de maintenance préventive
  (vidange, graissage, contrôles)
- Dépannage, diagnostic de panne ou de dysfonctionnement, réparation
- Confection de flexibles
- Réparation de vérins
- Contrôles réglementaires VGP
- Rénovations